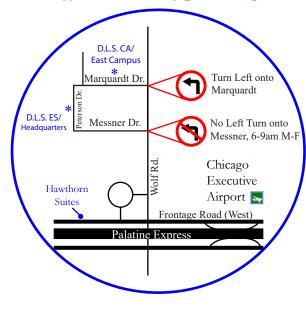

#### From the South Via I-294:

Go north on I-294 past O'Hare and exit Willow Road west. Continue past Milwaukee Ave. and exit Wolf Rd. north. Turn right on Wolf Rd. and turn left at the third street (Marquardt). Take Marquardt west and D.L.S. CA will be on the right, just before Larkin Drive (200 Marquardt). For D.L.S. ES, continue to the end of Marquardt. Turn left on Peterson Dr. D.L.S. Electronic Systems is the 2nd building on the right (1250 Peterson).

## From the North Via I-94 & I-294:

From the north via I-94 & I-294, go south on I-94 and exit westbound on Lake Cook Road. Keep right turning left on Milwaukee Ave. moving over to the right lane. Turn right on Wolf Rd. and follow it south past Hintz Rd. Turn right on Marquardt. Take Marquardt west and D.L.S. CA will be on the right, just before Larkin Drive (200 Marquardt). For D.L.S. ES, continue to the end of Marquardt. Turn left on Peterson Dr. D.L.S. Electronic Systems is the 2nd building on the right (1250 Peterson).

### Via Milwaukee Ave from the north or south:

Take Milwaukee Ave. to the Palatine "Frontage Rd," south side of Palwaukee Airport. Go west (do not enter Palatine Express) and turn north on Wolf Rd. Turn right on Wolf Rd. and turn left at the third street (Marquardt). Take Marquardt west and and D.L.S. CA will be on the right, just before Larkin Drive (200 Marquardt). For D.L.S. ES, continue to the end of Marquardt. Turn left on Peterson Dr. D.L.S. Electronic Systems is the 2nd building on the right (1250 Peterson).

#### From the West Via Palatine Rd.:

Go east past Route 83 and exit Wolf Rd. north. Turn left on Wolf Rd. and turn left at the third street (Marquardt). Take Marquardt west and D.L.S. CA will be on the right, just before Larkin Drive (200 Marquardt). For D.L.S. ES, continue to the end of Marquardt. Turn left on Peterson Dr. D.L.S. Electronic Systems is the 2nd building on the right (1250 Peterson).