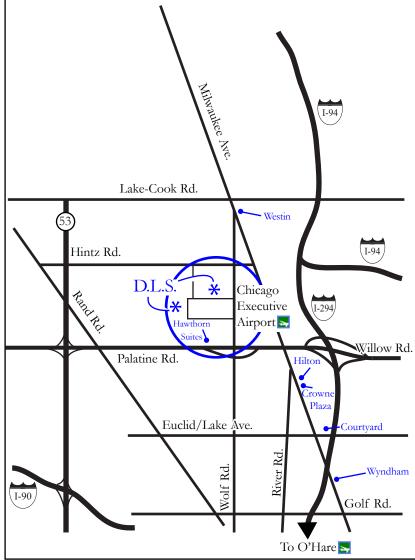

#### From the South Via I-294:

Go north on I-294 past O'Hare and exit Willow Road west. Continue past Milwaukee Ave. and exit Wolf Rd. north. Turn right on Wolf Rd. and turn left at the third street (Marquardt). Take Marquardt west and D.L.S. CA will be on the right, just before Larkin Drive (200 Marquardt). For D.L.S. ES, continue to the end of Marquardt. Turn left on Peterson Dr. D.L.S. Electronic Systems is the 2nd building on the right (1250 Peterson).

## From the North Via I-94 & I-294:

From the north via I-94 & I-294, go south on I-94 and exit westbound on Lake Cook Road. Keep right turning left on Milwaukee Ave. moving over to the right lane. Turn right on Wolf Rd. and follow it south past Hintz Rd. Turn right on Marquardt. Take Marquardt west and D.L.S. CA will be on the right, just before Larkin Drive (200 Marquardt). For D.L.S. ES, continue to the end of Marquardt. Turn left on Peterson Dr. D.L.S. Electronic Systems is the 2nd building on the right (1250 Peterson).

### Via Milwaukee Ave from the north or south:

Take Milwaukee Ave. to the Palatine "Frontage Rd," south side of Palwaukee Airport. Go west (do not enter Palatine Express) and turn north on Wolf Rd. Turn right on Wolf Rd. and turn left at the third street (Marquardt). Take Marquardt west and and D.L.S. CA will be on the right, just before Larkin Drive (200 Marquardt). For D.L.S. ES, continue to the end of Marquardt. Turn left on Peterson Dr. D.L.S. Electronic Systems is the 2nd building on the right (1250 Peterson).

#### From the West Via Palatine Rd.:

Go east past Route 83 and exit Wolf Rd. north. Turn left on Wolf Rd. and turn left at the third street (Marquardt). Take Marquardt west and D.L.S. CA will be on the right, just before Larkin Drive (200 Marquardt). For D.L.S. ES, continue to the end of Marquardt. Turn left on Peterson Dr. D.L.S. Electronic Systems is the 2nd building on the right (1250 Peterson).